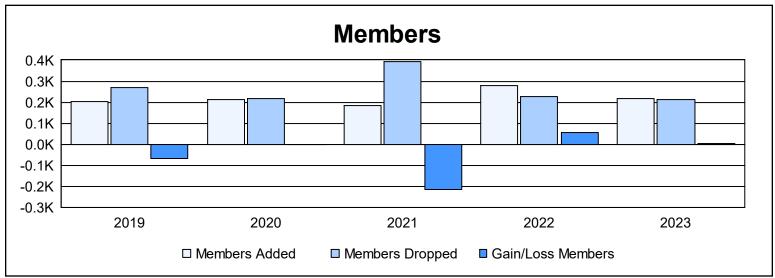

District 5M 8 As of June 2023 Cumulative

| Year      | New<br>Clubs | Dropped<br>Clubs | Gain/<br>Loss<br>Clubs | New<br>Members | Charter<br>Members | Reinstate<br>Members | Transfer<br>Members | Total<br>Member<br>Added | Total<br>Members<br>Dropped | Gain/<br>Loss<br>Members |
|-----------|--------------|------------------|------------------------|----------------|--------------------|----------------------|---------------------|--------------------------|-----------------------------|--------------------------|
| 2018-2019 | 0            | 0                | 0                      | 185            | 0                  | 6                    | 10                  | 201                      | 267                         | -66                      |
| 2019-2020 | 1            | 0                | 1                      | 184            | 21                 | 3                    | 6                   | 214                      | 217                         | -3                       |
| 2020-2021 | 0            | 6                | -6                     | 164            | 3                  | 8                    | 7                   | 182                      | 395                         | -213                     |
| 2021-2022 | 0            | 2                | -2                     | 260            | 4                  | 10                   | 6                   | 280                      | 226                         | 54                       |
| 2022-2023 | 1            | 0                | 1                      | 173            | 30                 | 6                    | 8                   | 217                      | 214                         | 3                        |
| Average   | 0            | 2                | -1                     | 193            | 12                 | 7                    | 7                   | 219                      | 264                         | -45                      |