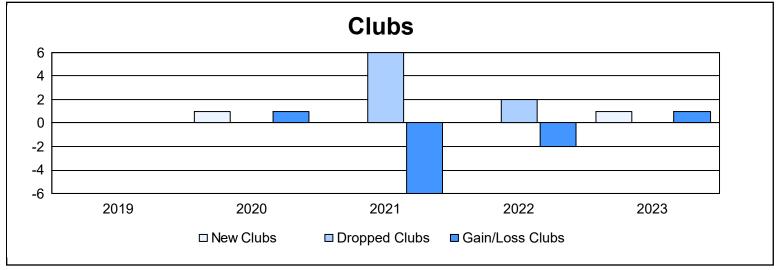

District 5M 8 As of June 2023 Cumulative

| Year      | New<br>Clubs | Dropped<br>Clubs | Gain/<br>Loss<br>Clubs | New<br>Members | Charter<br>Members | Reinstate<br>Members | Transfer<br>Members | Total<br>Member<br>Added | Total<br>Members<br>Dropped | Gain/<br>Loss<br>Members |
|-----------|--------------|------------------|------------------------|----------------|--------------------|----------------------|---------------------|--------------------------|-----------------------------|--------------------------|
| 2018-2019 | 0            | 0                | 0                      | 185            | 0                  | 6                    | 10                  | 201                      | 267                         | -66                      |
| 2019-2020 | 1            | 0                | 1                      | 184            | 21                 | 3                    | 6                   | 214                      | 217                         | -3                       |
| 2020-2021 | 0            | 6                | -6                     | 164            | 3                  | 8                    | 7                   | 182                      | 395                         | -213                     |
| 2021-2022 | 0            | 2                | -2                     | 260            | 4                  | 10                   | 6                   | 280                      | 226                         | 54                       |
| 2022-2023 | 1            | 0                | 1                      | 173            | 30                 | 6                    | 8                   | 217                      | 214                         | 3                        |
| Average   | 0            | 2                | -1                     | 193            | 12                 | 7                    | 7                   | 219                      | 264                         | -45                      |